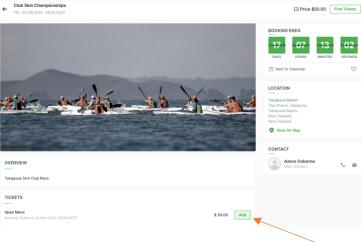

## 3) Entering an event

Each event will have various information showing about the event. Most events will have event contact information, and when the booking ends for the event.

Featured Events

Saved Events

.

To add the event click on the ticket, enter details and go to the cart for payment.

 $\heartsuit$ 

(Booked)

Canoe Racing NZ