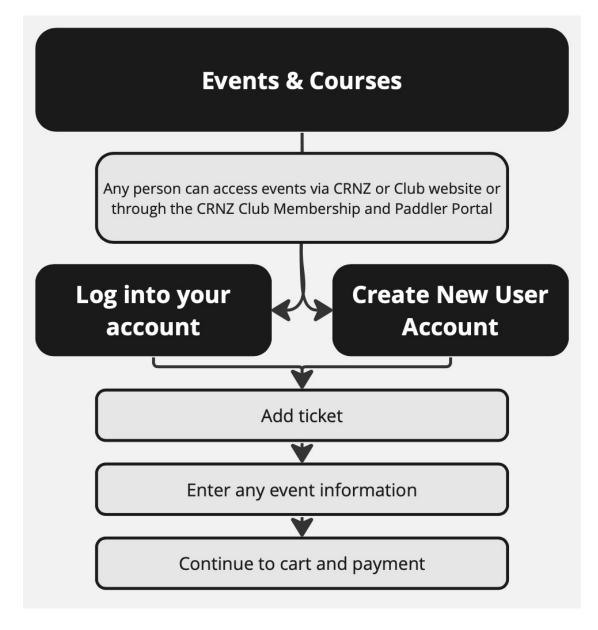

This guide has been designed to assist you in the process in entering events & courses

If unsure, if you have any questions or if you require assistance, please contact us at <u>membership@crnz.org</u> or your club membership manager.

## 1) Log In or Create a User Profile

Head to crnz.justgo.com and LOG IN or;

Sign Up to create a user profile. To log in you will need your username to access your account. Your username will likely be your email address.

## 2) Events & Courses

Navigate to your Events & Courses by clicking on Profile EVENTS & COURSES **MENU** MY PROFILE MEMBERSHIP SHOP Q Search Filters We found 6 matching re II Sort: Date Date Canoe Racing NZ PADDLE Category PaddleAble Disability Inclusion ABLE Education - Part 1 . My Orga Ine Event You can either scroll down on the main CE TECQ2+ Organisers event & course page or use the search Canoe Racing NZ function Try Learn Explore Coach Award to be Confirmed 

## 3) Entering an event

Each event will have various information showing about the event. Most events will have event contact information, and when the booking ends for the event.

Featured Events

Saved Events

.

To add the event click on the ticket, enter details and go to the cart for payment.

 $\heartsuit$ 

(Booked)

Canoe Racing NZ