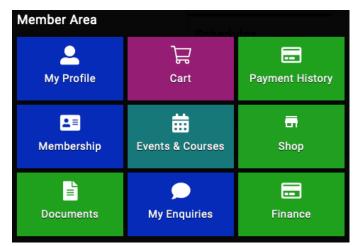

#### **User Functions**

On the left hand side of your screen or the menu you will see the member area. These tiles or buttons will take you to different areas within the CRNZ Club Membership & Paddler Portal.

**My Profile** – This area will give you access to your profile.

**Cart** – Keep up to date with items you have added to your shopping cart.

Payment History – Will give you access to all payments and invoices generated in this portal.

**Membership** – This will take you to your membership status of any clubs you are members of or take you to the club membership page (If you have linked a club to your profile)

Events and Courses – This link will take you to the events and courses page.

**Shop** – This link will take you to the shop.

**Documents** – Documents have been shared with you will show up in this section.

**My Enquires** – Will give you direct access to connect with our membership team. If you have any issues please check the user guides before raising an enquire.

**Finance** – In this section you will be able to see your subscriptions and instalments summaries.