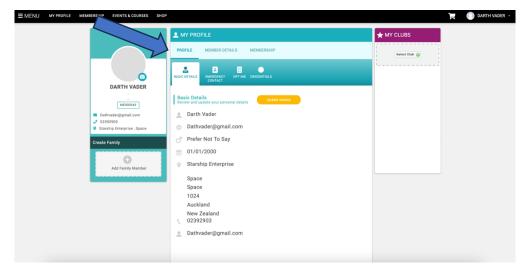

# **Editing Your Profile**

If you already have a profile you can update your contact information, your opt-in communications, emergency contact information and preferences by going to the **Profile** and **Member Details** tab.

It is important to keep your information up to date so clubs and CRNZ can keep customise your user experience. This information will also streamline by auto filling for entering events.