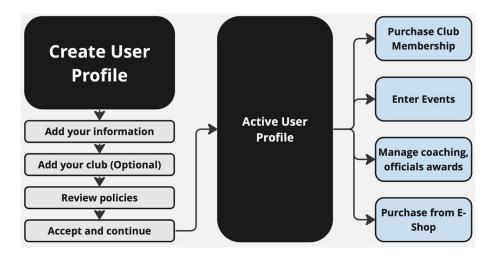

# 1) Create a New User Account

Head to crnz.justgo.com and click the Sign Up button.

# 2) Enter Your Details, Add Your Club, Agree to Terms & Conditions

- a) On the Sign Up screen, enter your details and choose the user name you will use on every sign in (it will default to your email address).
- b) Add your club or the club you want to join.
  - a. You don't have to add a club if you do not want to. Adding a club does not mean you are a paid member.
  - b. Alternatively, you can add or find a club once you have created an account.
- c) After clicking Sign Up, you will be logged in and presented with the CRNZ and JustGo terms and conditions. After reviewing these documents, select the Accept & Continue button at the top or bottom of the screen.

### **Purchasing Club Membership**

Once you have selected and added a club, you will be presented with a selection of membership options available to you, which may be filtered based on factors such as your age or your new member status.