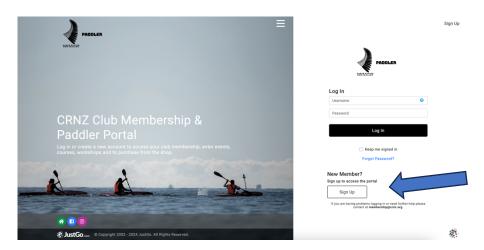

# 1) Create a New User Account

Head to crnz.justgo.com and click the Sign Up button.