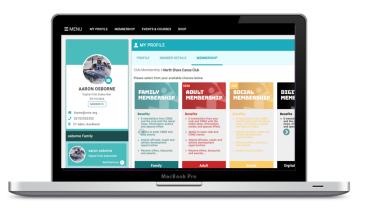

### **Purchasing Club Membership**

Once you have selected and added a club, you will be presented with a selection of membership options available to you, which may be filtered based on factors such as your age or your new member status.

To see more information about a membership, click More Info at the bottom of the tile. If you're still unsure, contact the club directly. If you're ready to proceed, click select to begin your purchase.