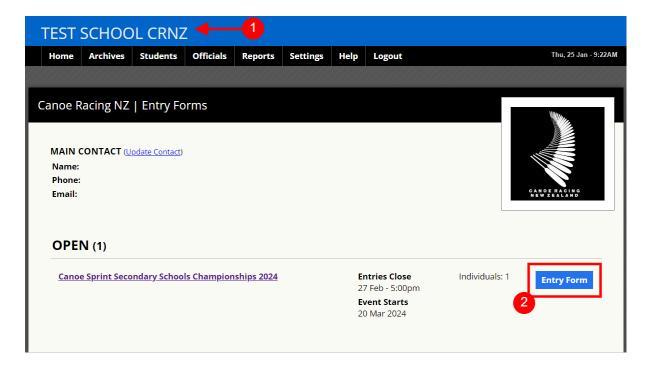

#### Step 2 - Select an Entry Form

- 1. The first time you login, please check to make sure it it is showing the correct school name
- 2. Find the entry form you are looking for and click on the [Entry Form] button to open it