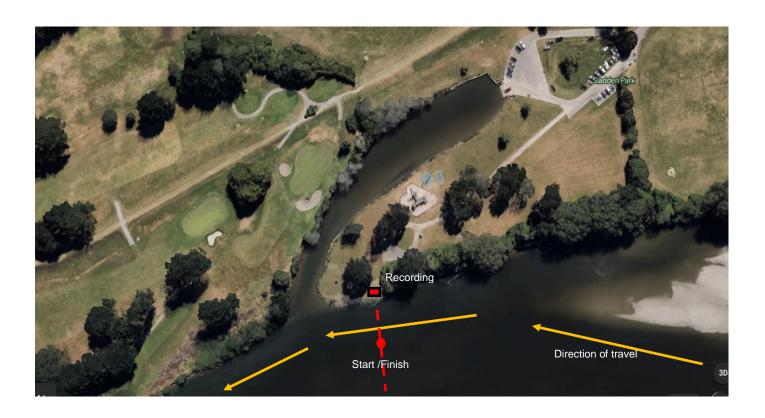

### Course map

Provisional map, subject to change.

Car parking, entry to river, Start finish area.