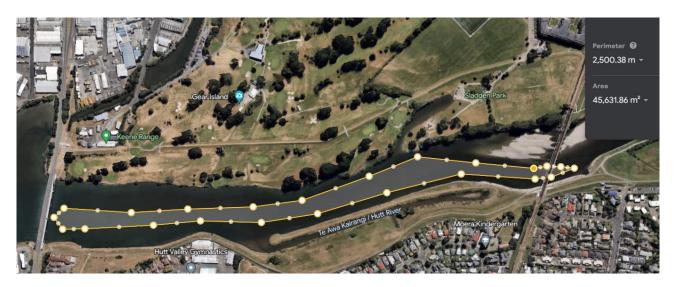

### Course map

Provisional map, subject to change.

Car parking, entry to river, Start finish area.