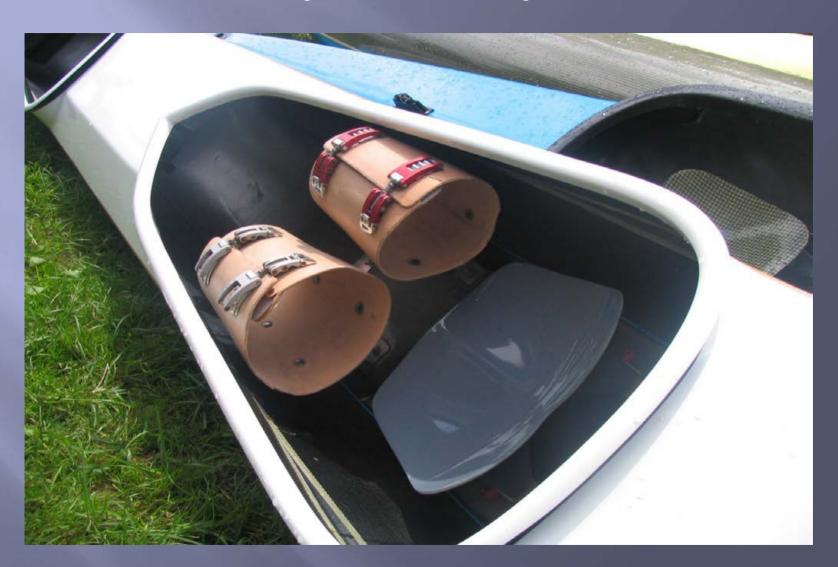

#### A customised seat for those with prosthetic limbs

The legs rest on a long surface and the backrest is tilted to avoid muscle spasm.