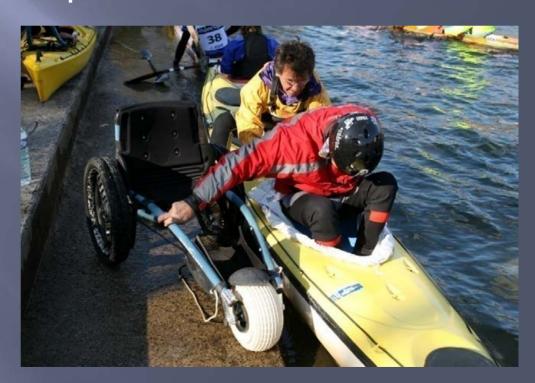

### **Adaptation for Amputees**

The rudder adapted for leg amputees

The support of the amputated leg is necessary for balance, comfort and to help transmit the force of the stroke.

Romain DIDIO / Cyril FOURNIER FRANCE