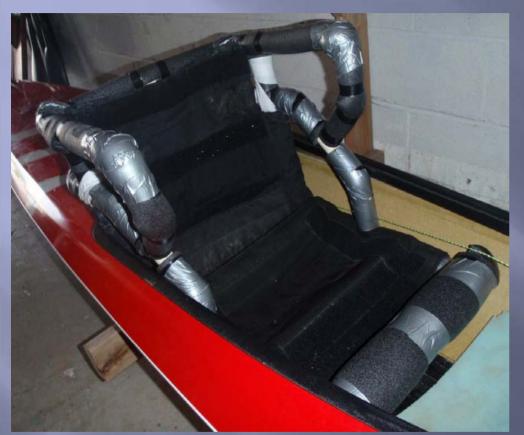

#### A customised seat for those with prosthetic limbs

The legs rest on a long surface and the backrest is tilted to avoid muscle spasm.