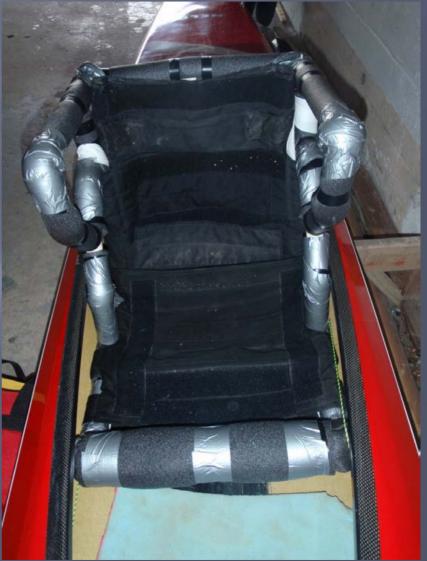

#### A customised seat for those with prosthetic limbs

The legs rest on a long surface and the backrest is tilted to avoid muscle spasm.