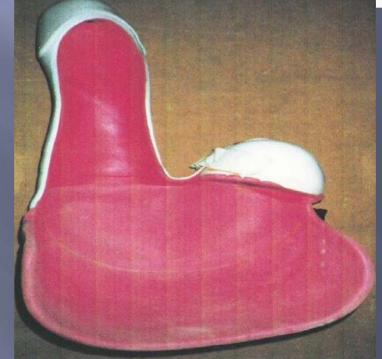

#### A customised seat for those with prosthetic limbs

The legs rest on a long surface and the backrest is tilted to avoid muscle spasm.