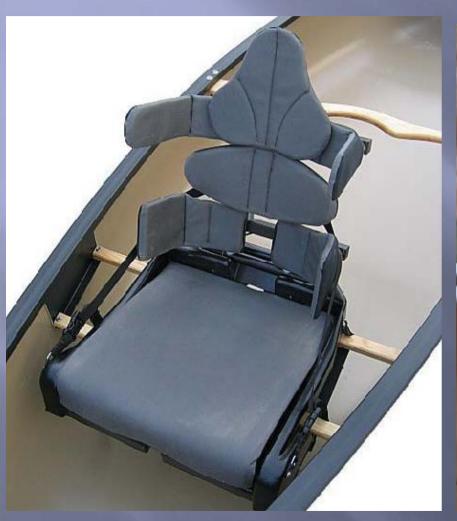

#### A customised seat for those with prosthetic limbs

The legs rest on a long surface and the backrest is tilted to avoid muscle spasm.