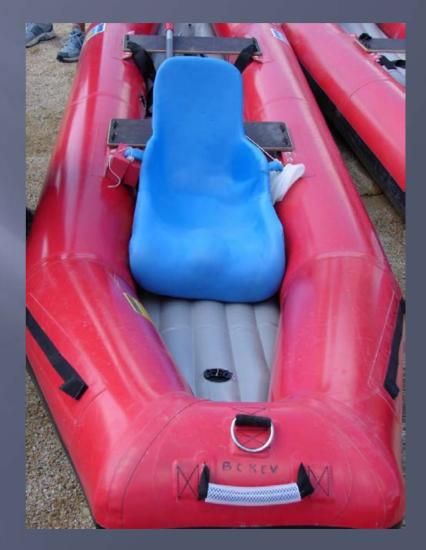

# **Special Seats**

Adjustable seat with backrest

**Seat for amputee** 

**Seats manufactured for those with prosthetic limbs** 