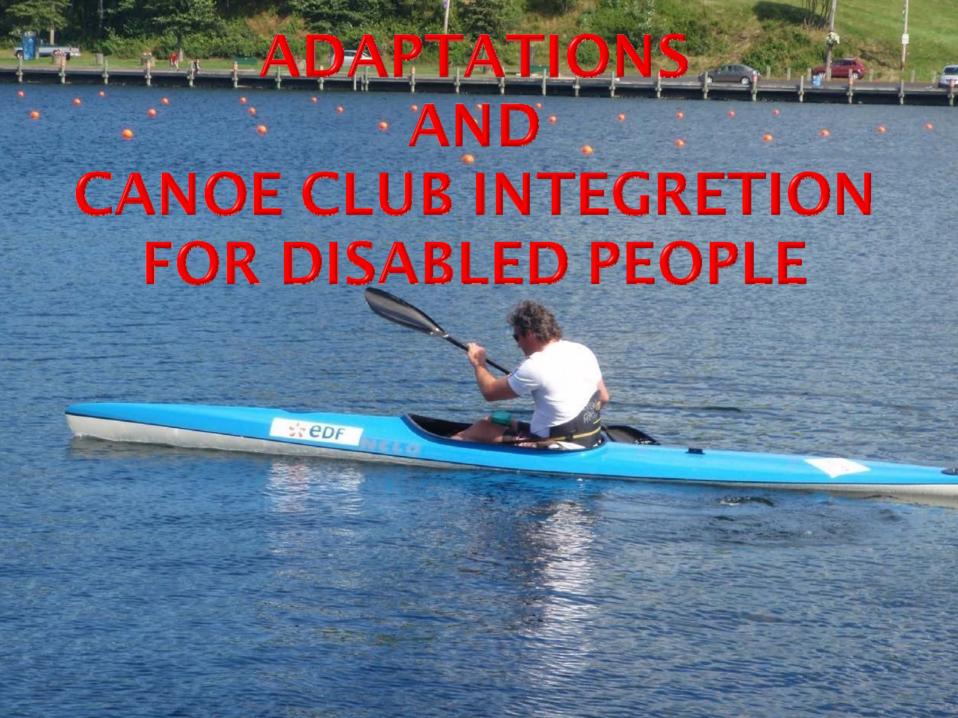

## Why Adapt the Equipment?

- For comfort
- For security of the paddler and the coach
- To aid the tansmission of power
- To integrate paddlers
- For performance