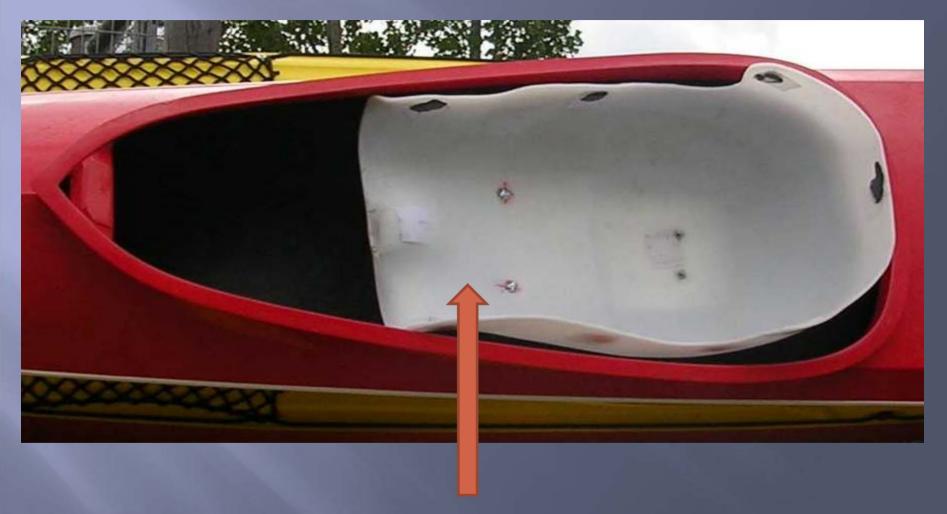

#### A customised seat for those with prosthetic limbs

The legs rest on a long surface and the backrest is tilted to avoid muscle spasm.