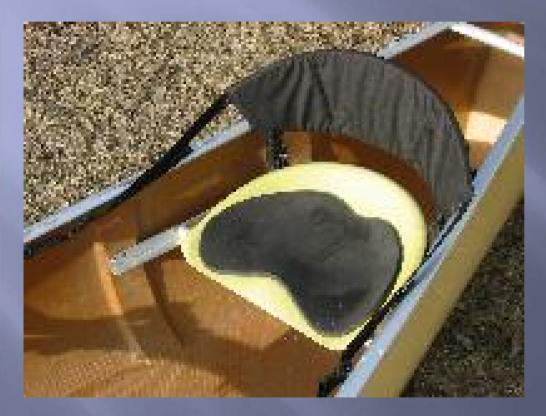

#### A customised seat for those with prosthetic limbs

The legs rest on a long surface and the backrest is tilted to avoid muscle spasm.