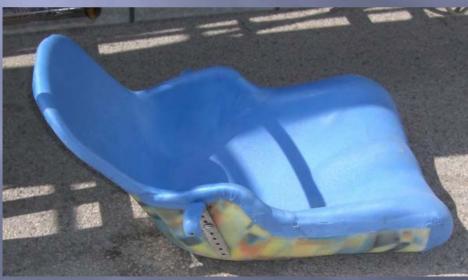

#### A customised seat for those with prosthetic limbs

The legs rest on a long surface and the backrest is tilted to avoid muscle spasm.