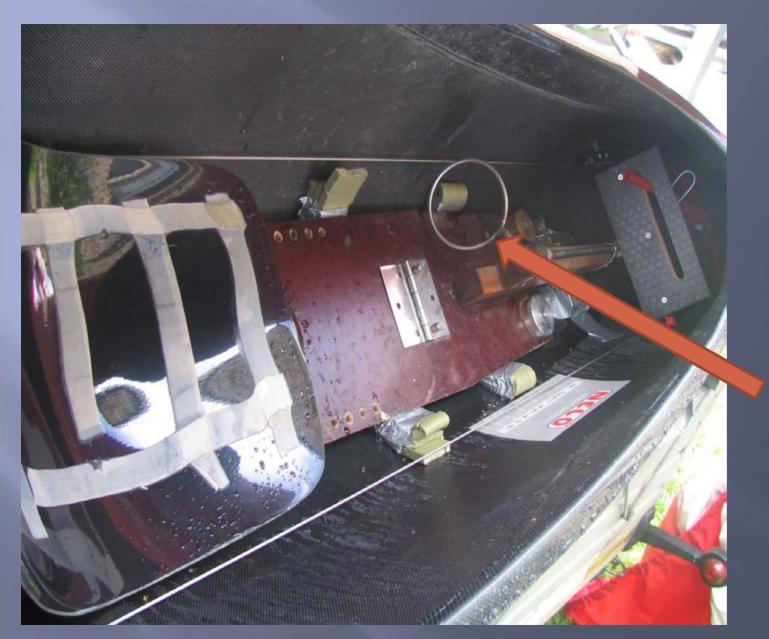

### **Adaptation for Amputees**

The rudder adapted for leg amputees

The support of the amputated leg is necessary for balance, comfort and to help transmit the force of the stroke.

Romain DIDIO / Cyril FOURNIER FRANCE