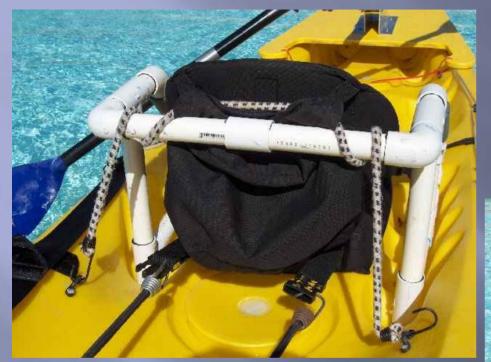

Canoe Club

Recommendation for Events

#### 1. ADAPTATION

## Why Adapt the Equipment?

- For comfort
- For security of the paddler and the coach
- To aid the tansmission of power
- To integrate paddlers
- For performance



# **Special Seats**







Adjustable seat with backrest









**Seat for amputee** 

**Seats manufactured for those with prosthetic limbs** 









#### A customised seat for those with prosthetic limbs



The legs rest on a long surface and the backrest is tilted to avoid muscle spasm.

# US seat manufacturer: www.creatingability.com





#### **Backrests from Manufacturers**

www.dag-kayak.com







Romain DIDIO / Cyril FOURNIER FRANCE





Romain DIDIO / Cyril FOURNIER FRANCE









This maintains lumbar support and compensates for the lack of a backrest



# "Do it Yourself" Adaptation





















### **Adaptation for Amputees**





The rudder adapted for leg amputees



The support of the amputated leg is necessary for balance, comfort and to help transmit the force of the stroke.





Romain DIDIO / Cyril FOURNIER FRANCE