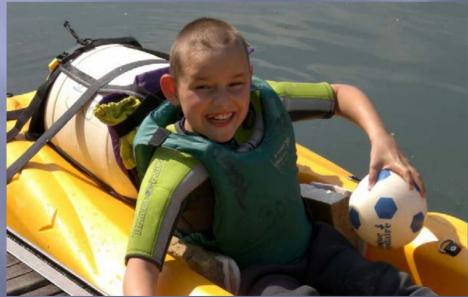

### **Adaptation for Amputees**

The rudder adapted for leg amputees

The support of the amputated leg is necessary for balance, comfort and to help transmit the force of the stroke.

Romain DIDIO / Cyril FOURNIER FRANCE