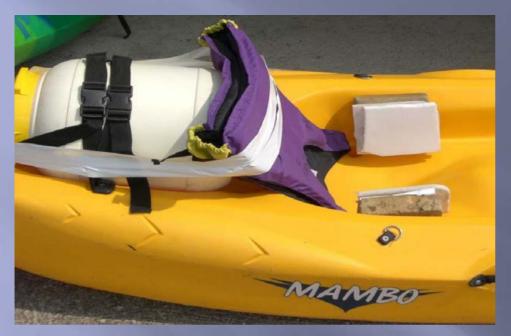

### **Adaptation for Amputees**

The rudder adapted for leg amputees

The support of the amputated leg is necessary for balance, comfort and to help transmit the force of the stroke.

Romain DIDIO / Cyril FOURNIER FRANCE