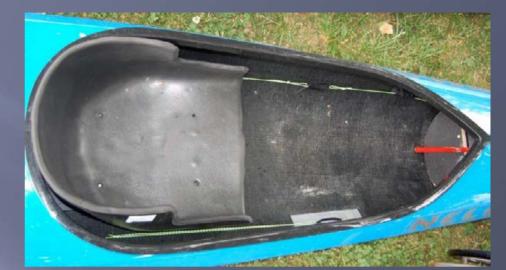

#### A customised seat for those with prosthetic limbs

The legs rest on a long surface and the backrest is tilted to avoid muscle spasm.