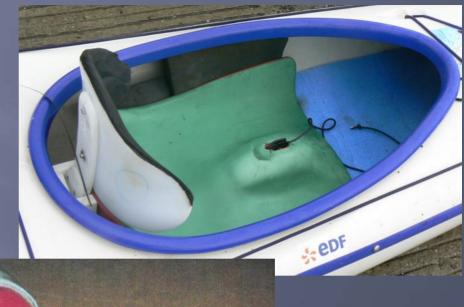

# **Special Seats**

Adjustable seat with backrest

**Seat for amputee** 

**Seats manufactured for those with prosthetic limbs** 