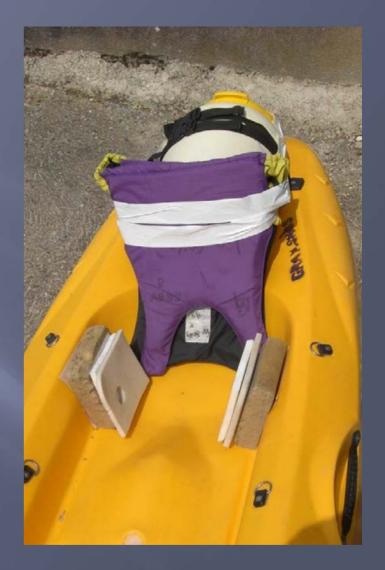

#### A customised seat for those with prosthetic limbs

The legs rest on a long surface and the backrest is tilted to avoid muscle spasm.