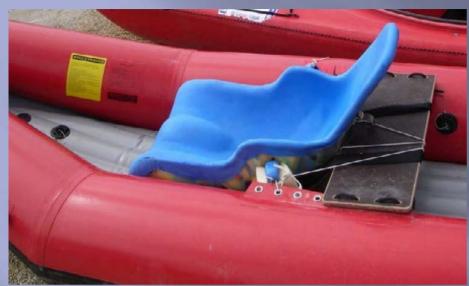

# **Special Seats**

Adjustable seat with backrest

**Seat for amputee** 

**Seats manufactured for those with prosthetic limbs** 