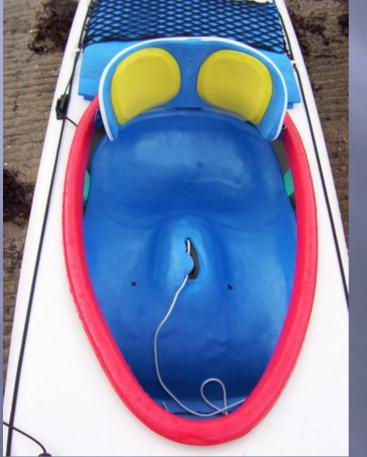

# **Special Seats**

Adjustable seat with backrest

**Seat for amputee** 

**Seats manufactured for those with prosthetic limbs** 