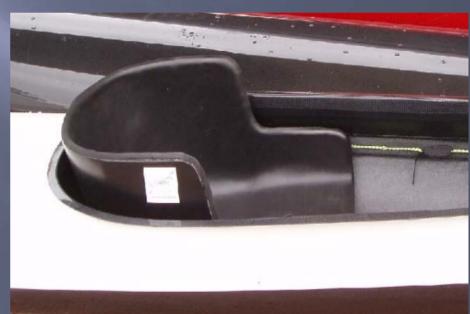

#### A customised seat for those with prosthetic limbs

The legs rest on a long surface and the backrest is tilted to avoid muscle spasm.