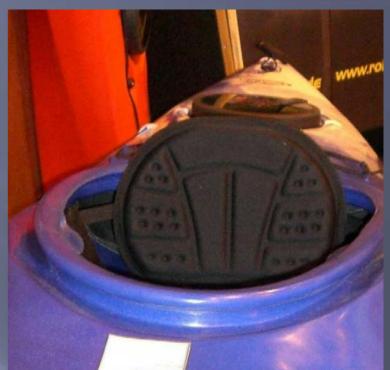

# **Special Seats**

Adjustable seat with backrest

**Seat for amputee** 

**Seats manufactured for those with prosthetic limbs** 

# US seat manufacturer: www.creatingability.com